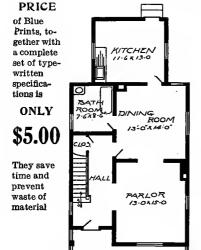

#### PRICE

of Blue Prints, together with a complete set of typewritten specifications is

ONLY

\$5.00

We mail Plans and Specifications the same day order is received.

tions is

Design No. 2034

First Floor Plan